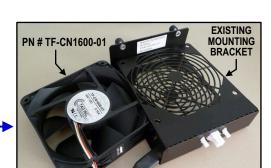

### PN # TF-CN1600-01 Ciena 1600 DWDM

48 Volt Replacement Fan

(includes instruction sheet & (8) new plastic rivets)

(Fan only - use with existing mounting bracket

INSTALL THE NEW TAG FAN INTO THE EXISTING MOUNTING BRACKET