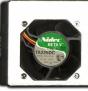

## PN # TF-DN7100-02

Ciena DN7100, 12 Volt Replacement Fan

w/ 3 Wire Plug (**Medium Fan**) (QTY of 1)

<u>AT&T PID #</u> ATT.200008568

CIENA DN7100 — FAN ASSEMBLY (w/ EXISTING FANS) (TOP VIEW)

150 Cooper Rd. (F-15) W. Berlin, NJ 08091