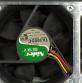

## PN # TF-DN7100-02

Ciena DN7100, 12 Volt Replacement Fan

w/ 3 Wire Plug (**Medium Fan**) (QTY of 1)

<u>AT&T PID #</u> ATT.200008568

CIENA DN7100 — FAN ASSEMBLY (w/ EXISTING FANS) (TOP VIEW)

150 Cooper Rd. (F-15) W. Berlin, NJ 08091