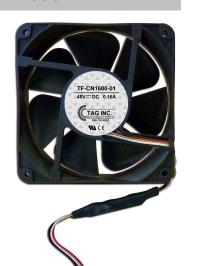

### PN # TF-CN1600-01 Ciena 1600 DWDM

48 Volt Replacement Fan

(includes instruction sheet & (8) new plastic rivets)

(Fan only - use with existing mounting bracket

INSTALL THE NEW TAG FAN INTO THE EXISTING MOUNTING BRACKET