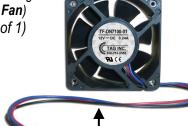

#### PN # TF-DN7100-01

Ciena DN7100, 12 Volt Replacement Fan

w/ 3 Wire Plug (**Small Fan**) (QTY of 1)

(2) <u>SMALL</u> FANS (ORDER (2) of # TF-DN7100-01)