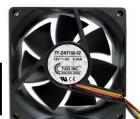

## PN # TF-DN7100-02

Ciena DN7100, 12 Volt Replacement Fan

w/ 3 Wire Plug (**Medium Fan**) (QTY of 1)

<u>AT&T PID #</u> ATT.200008568

CIENA DN7100 — FAN ASSEMBLY (w/ EXISTING FANS) (TOP VIEW)

150 Cooper Rd. (F-15) W. Berlin, NJ 08091