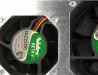

## PN # TF-DN7100-02

Ciena DN7100, 12 Volt Replacement Fan

w/ 3 Wire Plug (**Medium Fan**) (QTY of 1)

<u>AT&T PID #</u> ATT.200008568

CIENA DN7100 — FAN ASSEMBLY (w/ EXISTING FANS) (TOP VIEW)

150 Cooper Rd. (F-15) W. Berlin, NJ 08091