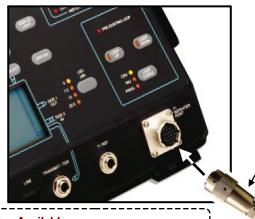

# KIT-209OSP

(1) # 400209OSP

(1) # 400209OSP 15 Pin D (male) to Bendix Connector, (10') (1) # EXT-209OSP

T-Berd 209 OSP "Smart" Repeater Adapter w/ 15 Pin D Connector

(includes Finger Guard # EXT-209FG)

Finger Guard (included)

## **Application:**

**Bendix** 

The TAG # 4002090SP is an auto-test replacement cable for the T-Berd 209 OSP Test Set. It connects from the Bendix connector on the Test Set to the 15 pin female connector on the "Smart" Repeater Adapter (# EXT-2090SP).