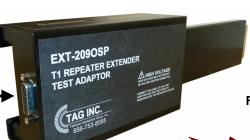

# KIT-209OSP

(1) # 400209OSP

(1) # 400209OSP 15 Pin D (male) to Bendix Connector, (10') (1) # EXT-209OSP

T-Berd 209 OSP "Smart" Repeater Adapter w/ 15 Pin D Connector

(includes Finger Guard # EXT-209FG)

Finger Guard (included)

### **Ordering Information:**

KIT-209OSP T-Berd 209 OSP Auto Test T1 Repeater Test Kit

includes: (1) EXT-209OSP, T-Berd 209 OSP "Smart" Repeater Adapter

w/ 15 Pin D Connector (includes Finger Guard # EXT-209FG)

(1) 400209OSP, 15 Pin D (male) to Bendix Connector, (10') & (1) 600209N - carrying case

15 Pin D (male)

EXT-209OSP T-Berd 209 OSP "Smart" Repeater Adapter w/ 15 Pin D Connector

(includes Finger Guard # EXT-209FG)