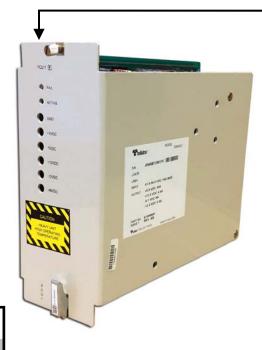

## TAG Inc. - (REPAIRS) MARCONI / RELTEC / TELLABS POWER CONTROL UNITS (PCU's)

- Trace Circuitry Testing & Repair
- Component Testing & Replacement

## **Repair Benefits:**

- Save Engineering \$\$ on new OSP equipment
- Ease of Replacement "Swap out"
- Reduce down time & Simplex troubles

| AT&T PID# *                       | Model # / Description   |
|-----------------------------------|-------------------------|
| ATT.200008089                     | TRR-PCU-01              |
|                                   | (power supply - type 1) |
| ATT.200008098                     | TRR-PCU-02              |
|                                   | (power supply - type 2) |
| ATT.200008088                     | TRR-PCU-03              |
|                                   | (diagonal connectors)   |
| *CALL before ordering PID numbers |                         |