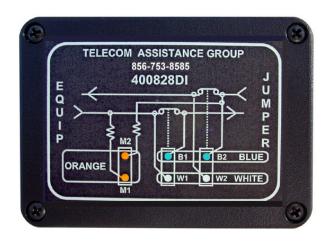

## Multi Function 800 Drop & Insert

400828DI

## Four (4) Test Cord Functions:

- White "Near Side"
- Blue "Far Side"
- Orange "Monitor"
- Drop & Insert

## **Application:**

Telecom Assistance Group's multi-function 800 DSX unit combines four (4) test cord functions in one unit. The 400828DI eliminates the need for Orange, White, Blue cords in various lengths and also provides versatile Drop & Insert capabilities. Drop & Insert functions can be performed at one 800 DSX jackfield - never have to locate Test Set and use 2 long test cords.