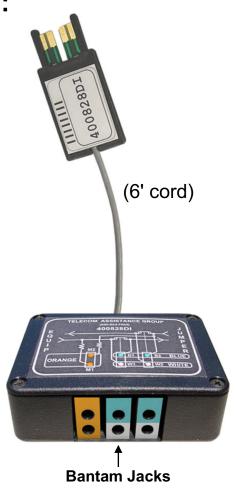

## **Application:**

Telecom Assistance Group's multi-function 800 DSX unit combines four (4) test cord functions in one unit. The 400828DI eliminates the need for Orange, White, Blue cords in various lengths and also provides versatile Drop & Insert capabilities. Drop & Insert functions can be performed at one 800 DSX jackfield - never have to locate Test Set and use 2 long test cords.

| Ordering Information | TIC | n: |
|----------------------|-----|----|
|----------------------|-----|----|

12 STATE SOUTHEAST 400828DI Multi-Function 800 DSX Unit/Test Cord, (6') ATT.100079126 ATT.100011515 ATT.100000599 B004210TP-100 **Bantam Terminating Plug (100 ohm)** ATT.100038211