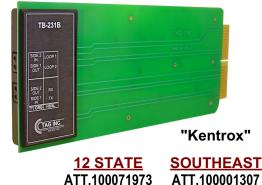

#### **TB-231B**

220 Office Repeater Test Board w/ Bantam Jacks

#### Application:

**<u>12 STATE</u>** 

ATT.100069270

The TB-231B provides metallic access via bantam jacks to test at office repeater card slots. Utilizing standard test sets and bantam test cords, the TB-231B becomes a powerful tool in testing in the Central Office, Remote Terminals and CEV's.

Note: Also available with Pin Jacks. The TB-231 provides metallic access via Pin Jacks commonly used with volt/ohm meters. To order see below.

**SOUTHEAST** 

ATT.100000553