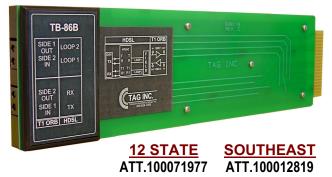

### **TB-86B**

"DDM Plus" Office Repeater Test Board w/ Bantam Jacks

#### Application:

The TB-86B provides metallic access via bantam jacks to test at office repeater card slots. Utilizing standard test sets and bantam test cords, the TB-86B becomes a powerful tool in testing in the Central Office, Remote Terminals and CEV's.

Note: Also available with Pin Jacks. The TB-86 provides metallic access via Pin Jacks commonly used with volt/ohm meters. To order see below.