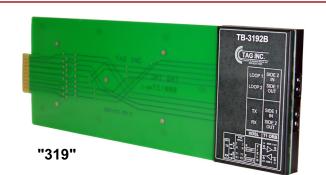

### **TB-3192B**

3190/3192 Office Repeater Test Board w/ Bantam Jacks

#### **Application:**

The TB-3192B provides metallic test access via bantam jacks in 3190 & 3192 office repeater card slots. Utilizing standard test sets and bantam test cords, the TB-3192B becomes a powerful tool in testing in the Central Office, Remote Terminals and CEV's.

Note: Also available with Pin Jacks. The TB-3192 provides metallic access via Pin Jacks commonly used with volt/ohm meters. To order see below.

| TB-86"DDM Plus" Office Repeater Test Board *<br>w/ Pin Jacks - *(not pictured)ATT.100071976ATT.100012821TB-231220 Office Repeater Test Board **<br>w/ Pin Jacks - **(not pictured)ATT.100012823ATT.100012823TB-31923190/3192 Office Repeater Test Board ***<br>w/ Pin Jacks - ***(not pictured)ATT.100071974ATT.10000555 | Ordering Information: |                                                                                     | <u>12 STATE</u> | <u>SOUTHEAST</u> |
|--------------------------------------------------------------------------------------------------------------------------------------------------------------------------------------------------------------------------------------------------------------------------------------------------------------------------|-----------------------|-------------------------------------------------------------------------------------|-----------------|------------------|
| w/ Pin Jacks - **(not pictured)<br>TB-3192 3190/3192 Office Repeater Test Board *** ATT.100071974 ATT.100000555                                                                                                                                                                                                          | TB-86                 |                                                                                     | ATT.100071976   | ATT.100012821    |
|                                                                                                                                                                                                                                                                                                                          | TB-231                |                                                                                     | ATT.100012823   | ATT.100012823    |
|                                                                                                                                                                                                                                                                                                                          | TB-3192               | <b>3190/3192 Office Repeater Test Board</b> ***<br>w/ Pin Jacks - ***(not pictured) | ATT.100071974   | ATT.100000555    |