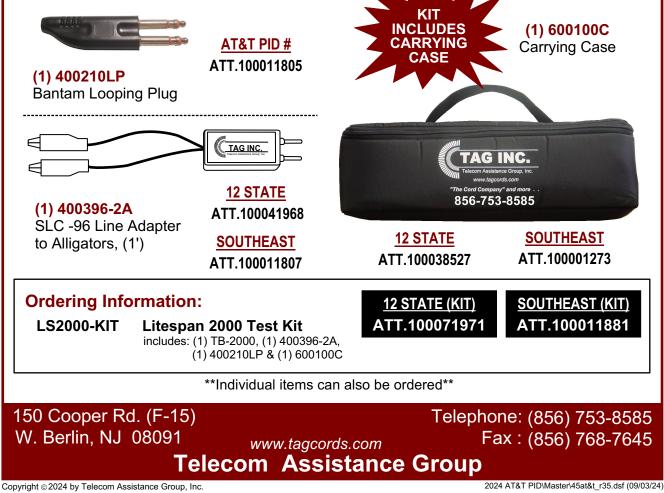

LS2000-KIT

## Litespan 2000 Test Kit

## TB-2000 AUX 1 . AUX 2 DSX-1 TX ( 0 )

(1) TB-2000 Litespan 2000 Test Board (w/ Pin Jacks)

## **12 STATE** ATT.100080967

(test board only)

SOUTHEAST ATT.100011879 (test board only)