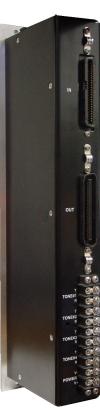

## **Application:**

F-TPJ-602

T-W4BR-P

The F-TPJ-602 provides two (2) main functions:

- 1. Temporary restoral "old" to "new" at the MDF using existing frame cords.
- 2. Four (4) inputs to tone generators for easy jack access along the MDF. Multiple points to send tones along the MDF without moving test sets.

The Frame Tone/Temporary Jack Panel is ideal for frames with multiple or various protector types. Easy mounting to MDF (vertical) and Cosmic frames.

Frame Tone / Restoral - Temporary Jack Panel

Cord Test Shoe - Dual Plug (327) to Porta, (16')