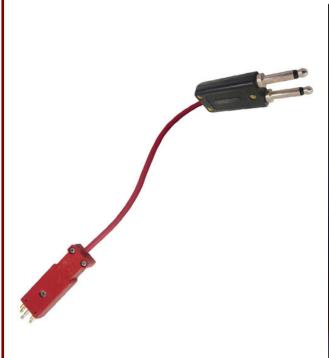

The Frame Tone/Temporary Jack Panel is ideal for frames with multiple or various protector types. Easy mounting to MDF (vertical) and Cosmic frames.

Frame Tone / Restoral - Temporary Jack Panel

Cord Test Shoe - Dual Plug (327) to Porta, (16')

## **Ordering Information:**

ATT.100409610 ATT.100409620 ') ATT.100409630

T-4W6A-16 Cord Test Shoe - Dual Plug (327) to 252A/B, (16')

ATT.100409640

AT&T PID#

T-4W11A-16 Cord Test Shoe - Dual Plug (327) to 412A/B, (16')