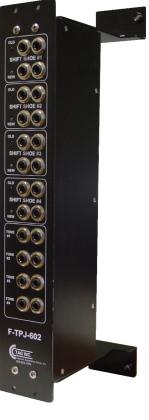

## **Application:**

F-TPJ-602

T-W4BR-P

The F-TPJ-602 provides two (2) main functions:

- 1. Temporary restoral "old" to "new" at the MDF using existing frame cords.
- 2. Four (4) inputs to tone generators for easy jack access along the MDF. Multiple points to send tones along the MDF without moving test sets.

The Frame Tone/Temporary Jack Panel is ideal for frames with multiple or various protector types. Easy mounting to MDF (vertical) and Cosmic frames.

Frame Tone / Restoral - Temporary Jack Panel

Cord Test Shoe - Dual Plug (327) to Porta, (16')