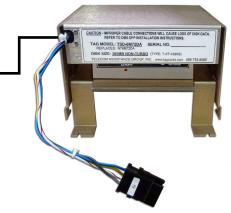

NEW REPLACEMENT SOLID STATE SCSI DRIVE MODULE FROM TAG

## NEW DPP AMA DISK DRIVES AVAILABLE FROM TAG

| TAG MODEL# | Replaces PN / HECI                             |        |           | AT&T PID #     |
|------------|------------------------------------------------|--------|-----------|----------------|
| TSD-6M72BA | NT6M72BA / ENPQBB61XX                          | 140 mb | non turbo | CALL           |
| TSD-6M72DA | NT6M72DA                                       | 380 mb | non turbo | CALL           |
| TSD-6M72DD | NT6M72DD                                       | 380 mb | turbo     | ATT.100107964  |
| TSD-6M72EA | NT6M72EA / ENPQ72EAAA                          | 760 mb | turbo     | ATT.ENPQ72EAAA |
|            |                                                |        |           |                |
| TSD-6M72GA | NT6M72GA / AMPQADFJAA<br>NT6M72JA / AMPQAECJAA | 1 gb   | turbo     | ATT.AMPQADFJAA |
| TSD-6M72HA | NT6M72HA / AMPQADGJAA<br>NT6M72KA / AMPQAEBJAA | 2 gb   | turbo     | ATT.AMPQADGJAA |