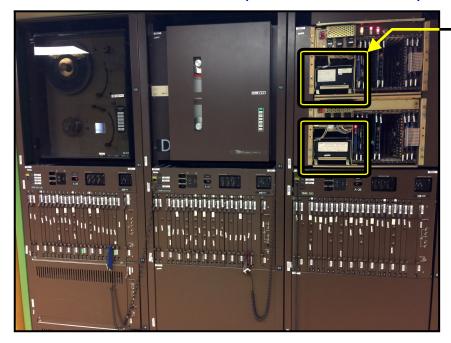

## NORTEL DMS-100 SWITCH w/ EXISTING DPP DRIVES (w/ "MOVING PARTS")

## **Application:**

TAG can <u>REPLACE</u> failing / broken Nortel DMS-100/10 switch Distributed Processing Peripheral (DPP) and Billing Media Converter (BMC) Disk Drives. These systems allow for remote polling of Automatic Message Accounting (AMA) data from the Nortel DMS-100/10 switch to central billing collector sites.