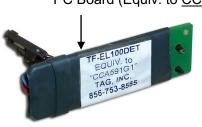

## Kit includes:

(1) TF-EL100, Edgelink 100 Replacement Fan (40mm) &

(1) TF-EL100DET, Edgelink 100 Replacement Detector PC Board (Equiv. to CCA591G1)

35mm

Replacement Fan (35mm)

80mm

PN # TF-EL330-01 Edgelink AXX330G1 Replacement Fan (80mm)

## **Ordering Information:**

TF-EL100-KIT2 Edgelink 100 Fan Kit

includes: (1) TF-EL100, Edgelink 100 Fan (40mm) (1) TF-EL100DET, Detector PC Board

TF-EL100 Edgelink 100 Fan (40mm) ATT.200003129

Edgelink 100 Detector PC Board (Equiv. to CCA591G1) TF-EL100DET