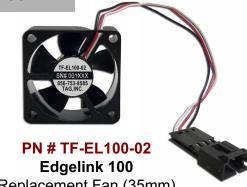

## Kit includes:

(1) TF-EL100, Edgelink 100 Replacement Fan (40mm) &

(1) TF-EL100DET, Edgelink 100 Replacement Detector PC Board (Equiv. to CCA591G1)

35mm

Replacement Fan (35mm)

80mm

PN # TF-EL330-01 Edgelink AXX330G1 Replacement Fan (80mm)

ATT.200003130 TF-EL100-02 Edgelink 100 Fan (35mm)

Edgelink AXX330G1 Fan (80mm) TF-EL330-01

w/ 3 Wire Plua

150 Cooper Rd. (F-15) W. Berlin, NJ 08091

www.tagcords.com

Telephone: (856) 753-8585

Fax: (856) 768-7645