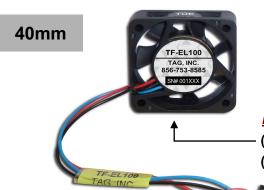

## Kit includes:

(1) TF-EL100, Edgelink 100 Replacement Fan (40mm) &

(1) TF-EL100DET, Edgelink 100 Replacement Detector PC Board (Equiv. to CCA591G1)

35mm

Replacement Fan (35mm)

80mm

PN # TF-EL330-01 Edgelink AXX330G1 Replacement Fan (80mm)

## **Ordering Information:**

TF-EL100-KIT2 Edgelink 100 Fan Kit

includes: (1) TF-EL100, Edgelink 100 Fan (40mm) (1) TF-EL100DET, Detector PC Board

TF-EL100 Edgelink 100 Fan (40mm) ATT.200003129

Edgelink 100 Detector PC Board (Equiv. to CCA591G1) TF-EL100DET