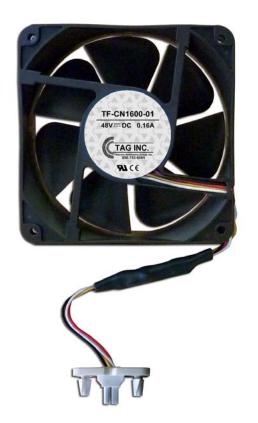

## "MultiWave\* 1600 DWDM"

PN # TF-CN1600-01 Ciena 1600 DWDM 48 Volt Replacement Fan

Fan only this fan is used with the existing mounting bracket

## **Application:**

TAG's PN # TF-CN1600-01 replaces defective 48 Volt fans in Ciena MultiWave 1600 DWDM system units. Install the <u>NEW</u> TAG fan into the existing mounting bracket.

(Includes instruction sheet & (8) new plastic rivets)