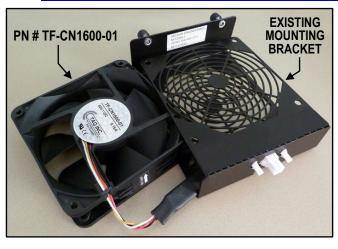

## "MultiWave\* 1600 DWDM"

PN # TF-CN1600-01 Ciena 1600 DWDM 48 Volt Replacement Fan

Fan only this fan is used with the existing mounting bracket

## **Application:**

TAG's PN # TF-CN1600-01 replaces defective 48 Volt fans in Ciena MultiWave 1600 DWDM system units. Install the <u>NEW</u> TAG fan into the existing mounting bracket.

(Includes instruction sheet & (8) new plastic rivets)

#### INSTALL THE NEW TAG FAN INTO THE EXISTING MOUNTING BRACKET