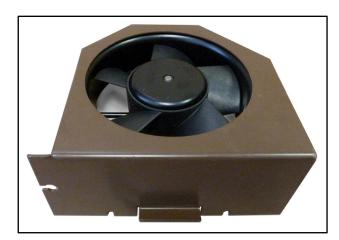

#### PN # TF-DMS10-01

DMS-10, 48V Replacement Fan

w/ Power Prongs (fan only, use with existing mounting)

FAN SHOWN w/ EXISTING
DMS-10 MOUNTING BRACKET \*
\* (mounting bracket is not included)

150 Cooper Rd. (F-15) W. Berlin, NJ 08091