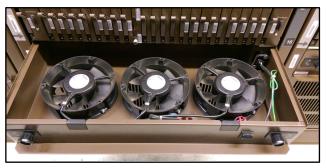

#### PN # TF-DMS-NTRX91

**DMS-100**, 48V Replacement Fan w/ 3 Wire Plug

AT&T PID # ATT.200008092 (use in DMS-100 NTRX91AA / NT0X91AA fan units (MVIE and CSDM bays), CLEI: ENMYACM)

**DMS-100 NTRX91AA FAN UNIT w/ EXISTING FANS** 