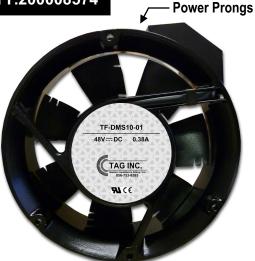

# <u>AT&T PID #</u> ATT.200008574

Replacement <u>Fan Sensors</u> are also Available, order # TF-DMS10S, AT&T PID # ATT.200008576

#### PN # TF-DMS10-01

DMS-10, 48V Replacement Fan

w/ Power Prongs (fan only, use with existing mounting)

FAN SHOWN w/ EXISTING
DMS-10 MOUNTING BRACKET \*
\* (mounting bracket is not included)

150 Cooper Rd. (F-15) W. Berlin, NJ 08091