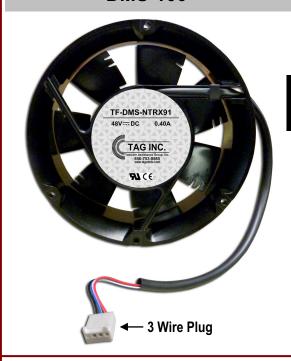

#### PN # TF-DMS-NTRX91

**DMS-100**, 48V Replacement Fan w/ 3 Wire Plug

AT&T PID # ATT.200008092 (use in DMS-100 NTRX91AA / NT0X91AA fan units (MVIE and CSDM bays), CLEI: ENMYACM)

**DMS-100 NTRX91AA FAN UNIT w/ EXISTING FANS** 