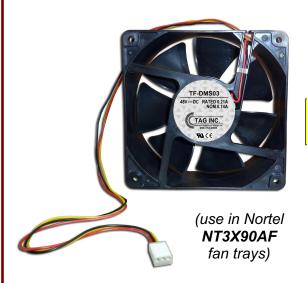

#### PN # TF-DMS03

48V Replacement Fan for **DMS-100** w/ TTL Tach & 3 Wire Plug

AT&T PID # ATT.200003614

NEW Alarm Control Boards are also available, order # TFC-3X90AF-01 (AT&T PID # ATT.200006499)