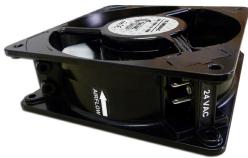

### PN # TF-DMS04AC

24 VAC Replacement Fan for DMS-100 NT3X90 AC Powered Fan Trays w/ Power Prongs

(use in Nortel NT3X90AA & NT3X90AB fan trays)

AT&T PID # ATT.200006516

DO YOU HAVE BROKEN
DMS SENSOR PADDLES
THAT NEED TO BE REPLACED?