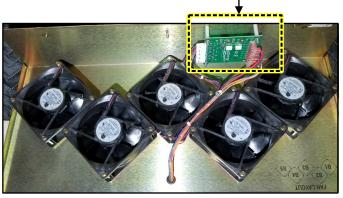

# "DMS-100 (48VDC)"

NORTEL NT3X90AF

DMS-100 SWITCH BAY (DC POWERED)

w/ EXISTING FANS (5 FANS PER TRAY)