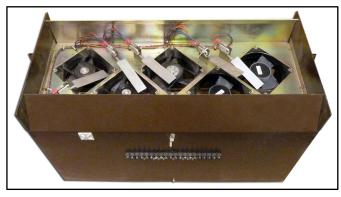

# "DMS-100 (48VDC)"

NORTEL NT3X90AF

DMS-100 SWITCH BAY (DC POWERED)

w/ EXISTING FANS (5 FANS PER TRAY)

TAG's 24VAC to 48VDC
Fan Tray Conversion Kit 4
w/ built in Sensors (no paddles)
(TFT-DMS48KIT4,
AT&T PID # ATT.200006519)
is the recommended method

NORTEL NT3X90AA / NT3X90AB
DMS-100 SWITCH BAY (AC POWERED)
w/ EXISTING FANS (5 FANS PER TRAY)