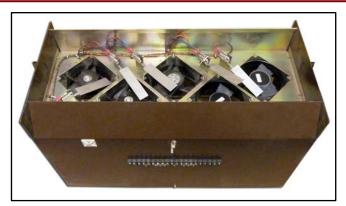

## **DMS-100 Replacement Fans**

NORTEL NT3X90AF,

DMS-100 SWITCH BAY (DC POWERED)
w/ EXISTING FANS (5 FANS PER TRAY)

## PN # TF-DMS03

48V Replacement Fan for **DMS-100** w/ TTL Tach & 3 Wire Plug

<u>NEW</u> Alarm Control Boards are also available, order # TFC-3X90AF-01 (AT&T PID # ATT.200006499)

NORTEL NT3X90AA / NT3X90AB, DMS-100 SWITCH BAY (AC POWERED) w/ EXISTING FANS (5 FANS PER TRAY)