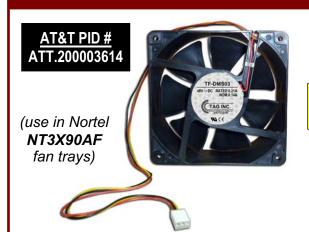

## **DMS-100 Replacement Fans**

NORTEL NT3X90AF,

DMS-100 SWITCH BAY (DC POWERED)
w/ EXISTING FANS (5 FANS PER TRAY)

## PN # TF-DMS03

48V Replacement Fan for **DMS-100** w/ TTL Tach & 3 Wire Plug

<u>NEW</u> Alarm Control Boards are also available, order # TFC-3X90AF-01 (AT&T PID # ATT.200006499)

NORTEL NT3X90AA / NT3X90AB, DMS-100 SWITCH BAY (AC POWERED) w/ EXISTING FANS (5 FANS PER TRAY)