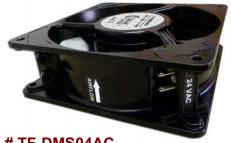

PN # TF-DMS04AC 24 VAC Replacement Fan for DMS-100

w/ Power Prongs

(use in Nortel NT3X90AA & NT3X90AB fan trays)

AT&T PID # ATT.200006516

12V Replacement Fan for Nortel DMS SDM
w/ 3 Wire Plug & Speed Control