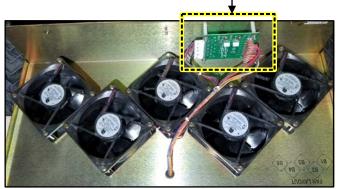

## **DMS-100 Replacement Fans**

NORTEL NT3X90AF,

DMS-100 SWITCH BAY (DC POWERED)
w/ EXISTING FANS (5 FANS PER TRAY)

## PN # TF-DMS03

48V Replacement Fan for **DMS-100** w/ TTL Tach & 3 Wire Plug

<u>NEW</u> Alarm Control Boards are also available, order # TFC-3X90AF-01 (AT&T PID # ATT.200006499)

NORTEL NT3X90AA / NT3X90AB, DMS-100 SWITCH BAY (AC POWERED) w/ EXISTING FANS (5 FANS PER TRAY)