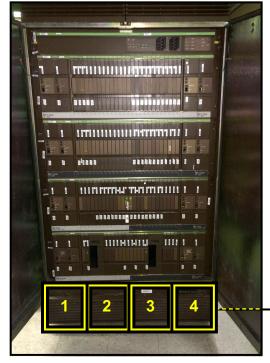

## **DMS-100 DPCC SuperNode Blower "Squirrel Cage" Replacement**

## ► NEW Drop-in Replacement

**DMS DPCC SUPERNODE** "SQUIRREL CAGE" REPLACEMENT BLOWERS

(use in NT9X01XX DPCC, (replaces A0345301))

> **CONTROL BOX** w/ INTERNAL SENSOR,



## NT9X01XX DPCC







NT9X01XX DPCC HAS (4) BLOWER UNITS PER BAY

## **Ordering Information:**

**DMS-100 DPCC SuperNode Blower** 

ATT.100108587

AT&T PID#

"Squirrel Cage" Replacement w/ Internal Sensor (use in NT9X01XX DPCC, (replaces A0345301))

150 Cooper Rd. (F-15) W. Berlin, NJ 08091

**TF-DMSLGN5** 

www.tagcords.com

Telephone: (856) 753-8585

Fax: (856) 768-7645

**Telecom Assistance Group**