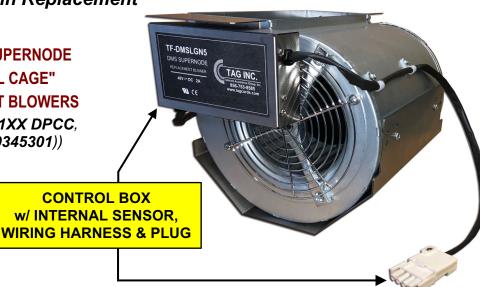

## ► NEW Drop-in Replacement

**DMS DPCC SUPERNODE** "SQUIRREL CAGE" REPLACEMENT BLOWERS

(use in NT9X01XX DPCC, (replaces A0345301))

> **CONTROL BOX** w/ INTERNAL SENSOR,

## **Ordering Information:**

**DMS-100 DPCC SuperNode Blower** 

ATT.100108587

AT&T PID#

"Squirrel Cage" Replacement w/ Internal Sensor (use in NT9X01XX DPCC, (replaces A0345301))

150 Cooper Rd. (F-15) W. Berlin, NJ 08091

**TF-DMSLGN5** 

www.tagcords.com

Telephone: (856) 753-8585

Fax: (856) 768-7645

**Telecom Assistance Group**