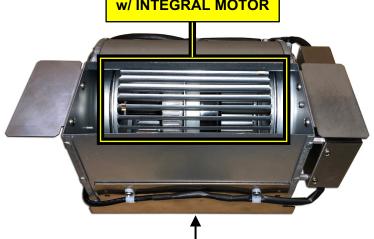

## ► NEW Drop-in Replacement

**DMS DPCC SUPERNODE** "SQUIRREL CAGE" REPLACEMENT BLOWERS

(use in NT9X01XX DPCC, (replaces A0345301))

> **CONTROL BOX** w/ INTERNAL SENSOR,

## **Ordering Information:**

**DMS-100 DPCC SuperNode Blower** 

ATT.100108587

AT&T PID#

"Squirrel Cage" Replacement w/ Internal Sensor (use in NT9X01XX DPCC, (replaces A0345301))

150 Cooper Rd. (F-15) W. Berlin, NJ 08091