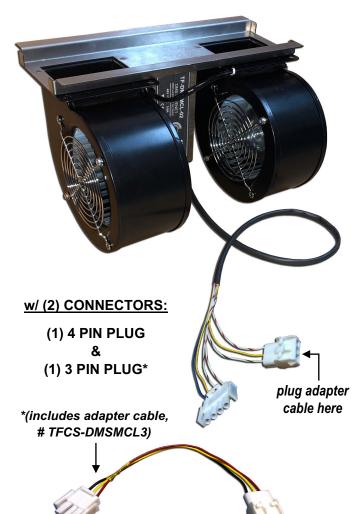

## ▶ <u>NEW</u> Drop-in Replacement

DMS-100 DUAL-SCROLL REPLACEMENT BLOWERS

(used in NT9X950 "w/ hanging blowers" (replaces # A0383325 & A0381714))

(Commonly found in DPCC / LIM / ENET bays)

NT9X950 HAS (3) BLOWER UNITS PER BAY

## **Ordering Information:**

**TF-DMSMCL-02** 

DMS-100 Dual-Scroll Blower Replacement Unit

w/ (1) 4 pin plug & (1) 3 pin plug

includes (1) 3 pin adapter cable (# TFCS-DMSMCL3) (used in NT9X950 "w/ hanging blowers" (replaces # A0383325 & A0381714)) (commonly found in DPCC / LIM / ENET bays)