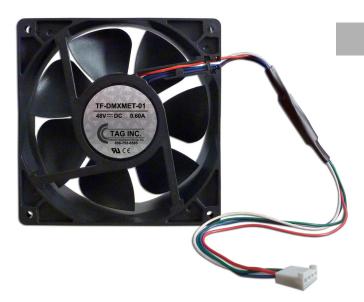

#### PN # TF-DMXMET-01

48 Volt Replacement Fan for **Lucent Metropolis DMX Fan Shelf** 

w/ 4 Wire Plug

Used in Metropolis DMX Fan Shelf -LUCENT COMCODE NO. 408769172

## **Application:**

TAG's PN # TF-DMXMET-01 replaces defective 48 Volt fans used in Metropolis DMX Fan Shelves (Lucent Comcode No. 408769172).

METROPOLIS DMX FAN SHELF (HAS (6) FANS)

(fan shelf is not included)

## **Ordering Information:**

TF-DMXMET-01 48 Volt Replacement Fan for

**Lucent Metropolis DMX Fan Shelf** 

w/ 4 Wire Plug

(Use in Metropolis DMX Fan Shelf - LUCENT COMCODE NO. 408769172)

150 Cooper Rd. (F-15) W. Berlin, NJ 08091