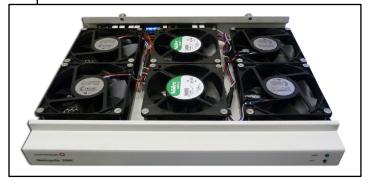

## **Application:**

TAG's PN # TF-DMXMET-01 replaces defective 48 Volt fans used in Metropolis DMX Fan Shelves (Lucent Comcode No. 408769172).

METROPOLIS DMX FAN SHELF (HAS (6) FANS)

(fan shelf is not included)