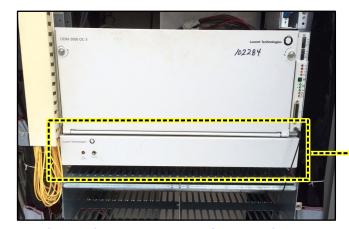

## PN # TF-LU2C

48 Volt Replacement Fan for Lucent <u>2C</u> Fan Tray

w/ 3 Wire Plug

(Equiv. to KS22501L5A)

NEW Alarm Control Boards are also available, order # TFC-LU2BC-01, AT&T PID # ATT.200006513

LUCENT <u>2C</u> FAN TRAY IN MESA TYPE CABINET (fan tray is not included)