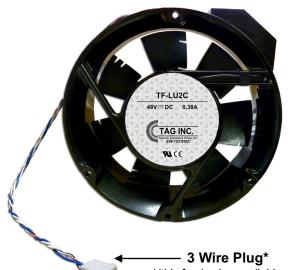

## PN # TF-LU2C

48 Volt Replacement Fan for Lucent <u>2C</u> Fan Tray

w/ 3 Wire Plug

(Equiv. to KS22501L5A)

NEW Alarm Control Boards are also available, order # TFC-LU2BC-01, AT&T PID # ATT.200006513

LUCENT <u>2C</u> FAN TRAY IN MESA TYPE CABINET (fan tray is not included)

TF-LU2C-02F

TFC-LU2BC-01

48V Fan for Lucent <u>2C</u> Fan Tray w/ 3 Wire Plug

AT&T PID # ATT.200002997

(Equiv. to KS22501L5A)

48V Fan for Lucent <u>2C</u> Fan Tray w/ 3 Leads & Faston

ATT.200009333

Connectors - (not shown)