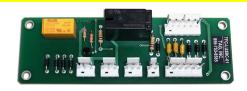

Alarm Control Board for Lucent 2B & 2C Fan Trays

ATT.200006513

TFCS-2BPWRY-01 Power Cable "Y" for Lucent 2B & 2C Fan Trays

ATT.200006909

w/ 1 Male Connector to Female "Y", (1') - (not shown)

A11.20000690

TFCS-2BRS-08 Remote Sensing Daisy Chain Cable for Lucent

ATT.200006910

2B & 2C Fan Trays w/ 2 Wires & Connectors, (8') - (not shown)

150 Cooper Rd. (F-15) W. Berlin, NJ 08091

www.tagcords.com

Telephone: (856) 753-8585

Fax: (856) 768-7645

Telecom Assistance Group