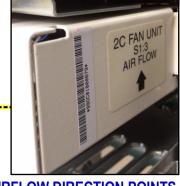

AIRFLOW DIRECTION POINTS UP (SIDE VIEW)

| $\sim$ |        |           | 4 *   |
|--------|--------|-----------|-------|
| ()ro   | lerina | Informati | tion: |
| 0.0    |        |           |       |

TF-LU2C