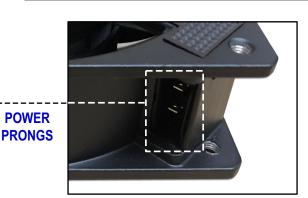

## **Ordering Information:**

TF-RHM400-01

RHM-400/800 Rectifier Unit (Lorain / Marconi), 220VAC Replacement Fan w/ Power Prongs

(use in RHM400D50 & RHM800E50 Rectifier Units)

AT&T PID #

ATT.200006518