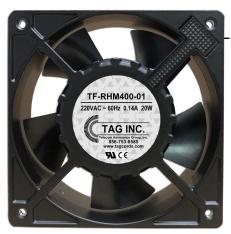

### "RHM-400/800 Rectifier"

## **Ordering Information:**

TF-RHM400-01

RHM-400/800 Rectifier Unit (Lorain / Marconi), 220VAC Replacement Fan w/ Power Prongs

(use in RHM400D50 & RHM800E50 Rectifier Units)

AT&T PID #

ATT.200006518