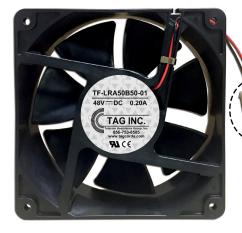

### "A50B50\* Rectifier"

\*V50B50 fans are also available - see ordering information below

### **Ordering Information:**

AT&T PID#

TF-LRA50B50-01 48V Fan for A50B50 Rectifier Unit

ATT.200005884

(Lorain / Marconi) w/ 2 Wire Plug

TF-LRV50B50-01 24V Fan for V50B50 Rectifier Unit

(Lorain / Marconi) w/ 3 Wire Plug - (not shown)