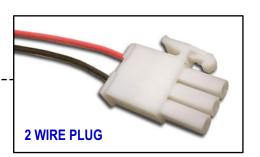

### **Ordering Information:**

AT&T PID#

TF-LRA50B50-01 48V Fan for A50B50 Rectifier Unit

ATT.200005884

(Lorain / Marconi) w/ 2 Wire Plug

TF-LRV50B50-01 24V Fan for V50B50 Rectifier Unit

(Lorain / Marconi) w/ 3 Wire Plug - (not shown)