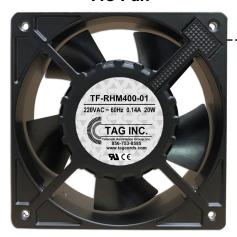

# (Lorain / Marconi) Rectifier Unit Replacement Fans

"AC Fan"

### "RHM-400/800 Rectifier"

## **Ordering Information:**

AT&T PID #

TF-RHM400-01 220VAC Fan for RHM-400/800 Rectifier Unit

ATT.200006518

(Lorain / Marconi) w/ power prongs (use in RHM400D50 & RHM800E50 Rectifier Units)

"DC Fan"