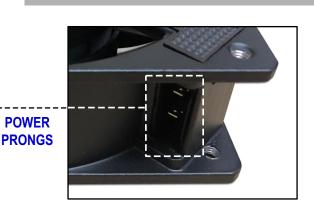

## **Ordering Information:**

AT&T PID #

TF-RHM400-01 220VAC Fan for RHM-400/800 Rectifier Unit

ATT.200006518

(Lorain / Marconi) w/ power prongs (use in RHM400D50 & RHM800E50 Rectifier Units)

"DC Fan"