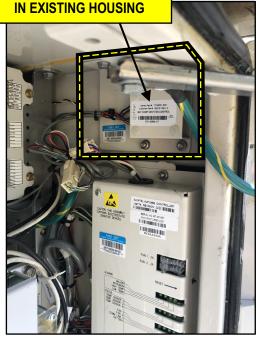

## **OSP Cabinet Alarm Control Boards**

## "Emerson ALP-248E / 448E"

### PN # TFC-248E-01

Battery Compartment Vent Fan Control Board for Emerson ALP-248E / 448E Cabinets

(includes (4) plastic rivets)

(Equiv. to TC05001)

(control board only, use in existing metal housing)



# CONTROL BOARD MOUNTED



#### **EMERSON ALP-248E / 448E CABINET**



## **Ordering Information:**

AT&T PID # ATT.200009342

TFC-248E-01 Battery Compartment Vent Fan Control Board for

Emerson ALP-248E / 448E Cabinets (Equiv. to TC05001)

(control board only, use in existing metal housing)

Telephone: (856) 753-8585

Fax: (856) 768-7645

**Telecom Assistance Group** 

www.tagcords.com

150 Cooper Rd. (F-15)

W. Berlin, NJ 08091