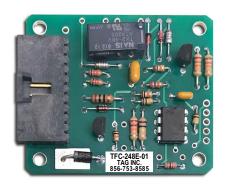

### PN # TFC-248E-01

Battery Compartment Vent Fan Control Board for Emerson ALP-248E / 448E Cabinets

(includes (4) plastic rivets)

(Equiv. to TC05001)

(control board only, use in existing metal housing)

## **Ordering Information:**

AT&T PID # ATT.200009342

TFC-248E-01 Battery Compartment Vent Fan Control Board for

Emerson ALP-248E / 448E Cabinets (Equiv. to TC05001)

(control board only, use in existing metal housing)