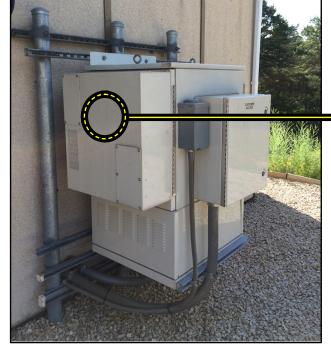

**CELL SITE LOCATION**(ECU IS MOUNTED INSIDE THE CABINET DOOR)

## "2 Port Mesa ECU"

## PN # TFC-MESA-01

2 Port Mesa Cabinet Environmental Control Unit (ECU) Replacement

## Replacement ECU for Cell Site Cabinets:

- Mesa XL
- Mesa SOLE
- Span XL
- Mesa Bridge
- Mesa Edge
- Mesa Sport



v2

## **Ordering Information:**

TFC-MESA-01

2 Port Mesa Cabinet Environmental Control Unit (ECU) Replacement

(used in Mesa Cell Site Cabinets: XL, SOLE, Span XL, Bridge, Edge & Sport)

AT&T PID #

ATT.200008586

150 Cooper Rd. (F-15) W. Berlin, NJ 08091 www.tagcords.com

**Telecom Assistance Group** 

Telephone: (8

(856) 753-8585

Fax: (856) 768-7645