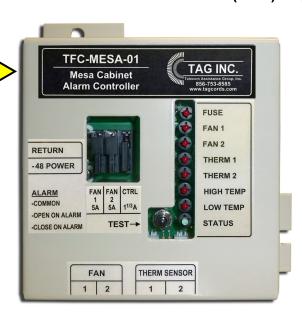

## "2 Port Mesa ECU"

## PN # TFC-MESA-01

2 Port Mesa Cabinet Environmental Control Unit (ECU) Replacement

## **Ordering Information:**

TFC-MESA-01

2 Port Mesa Cabinet Environmental Control Unit (ECU) Replacement

(used in Mesa Cell Site Cabinets: XL, SOLE, Span XL, Bridge, Edge & Sport)

AT&T PID #

ATT.200008586