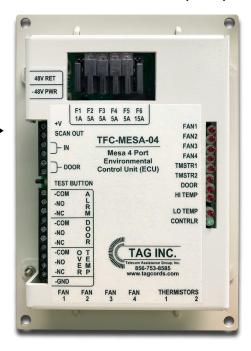

## "4 Port Mesa ECU"

## PN # TFC-MESA-04

4 Port Environmental Control Unit (ECU) Replacement

used in Mesa 2 DSLAM 192 & 384 Type Cabinets

**INSIDE VIEW OF MESA 384 CABINET** 

(EXISTING ECU IS MOUNTED ON THE CABINET DOOR)

## **Ordering Information:**

TFC-MESA-04 4 Port Environmental Control Unit (ECU) Replacement

(used in Mesa 2 - DSLAM 192 & DSLAM 384 Type Cabinets)

TFC-MESA-02 2 Port Environmental Control Unit (ECU) Replacement - (not shown)