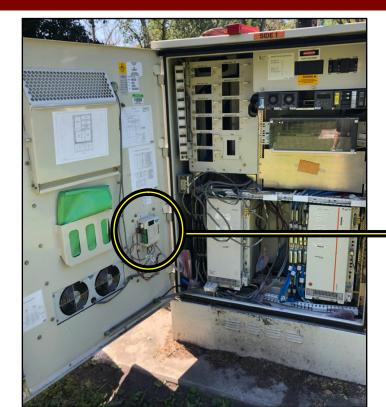

## PN # TFC-MESA-04

4 Port Environmental Control Unit (ECU) Replacement

used in Mesa 2 DSLAM 192 & 384 Type Cabinets

**INSIDE VIEW OF MESA 384 CABINET** 

(EXISTING ECU IS MOUNTED ON THE CABINET DOOR)