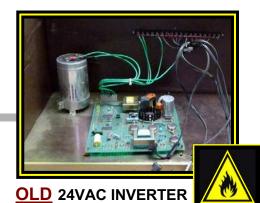

## Convert from 24VAC to 48VDC AND Eliminate the need for ALL DMS Paddle Sensors w/ TAG's New Kit

Not having 5 working fans
will present <u>HEAT CONCERNS</u> &
have the potential for
MAJOR EQUIPMENT FAILURES

Convert your Existing

24VAC Fan Trays to 48VDC using the Tools Supplied in this Kit

ELIMINATE THE NEED FOR PADDLES

CONVERTED NORTEL DMS-100 NT3X90AA FAN UNIT \* WITH (5) BRAND NEW 48VDC TAG FANS

\*(FAN UNIT IS NOT INCLUDED)