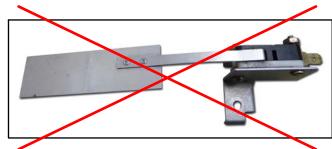

Convert your Existing

24VAC Fan Trays to 48VDC using the Tools Supplied in this Kit

ELIMINATE THE NEED FOR PADDLES

CONVERTED NORTEL DMS-100 NT3X90AA FAN UNIT \* WITH (5) BRAND NEW 48VDC TAG FANS

\*(FAN UNIT IS NOT INCLUDED)