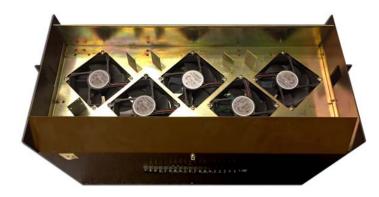

Convert your Existing

24VAC Fan Trays to 48VDC using the Tools Supplied in this Kit

ELIMINATE THE NEED FOR PADDLES

CONVERTED NORTEL DMS-100 NT3X90AA FAN UNIT \* WITH (5) BRAND NEW 48VDC TAG FANS

\*(FAN UNIT IS NOT INCLUDED)