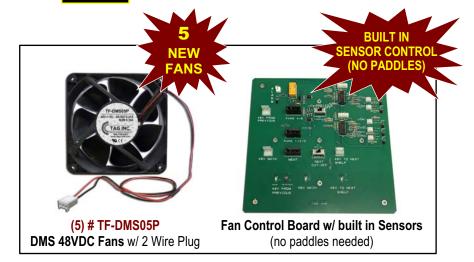

## **Ordering Information:**

TFT-DMS48KIT4

Nortel DMS-100 (NT3X90AA & NT3X90AB) 24VAC to 48VDC Fan Tray Conversion Kit 4

Includes: (5) TF-DMS05P, DMS-100 48VDC Fans w/ 2 Wire Plug,

(1) Fan Control Board w/ built in Sensors (no paddles needed) (includes cabling, mounting & jumpers), Control Board Schematic Label, Frame Block Wiring Labels & Conversion Installation Guide