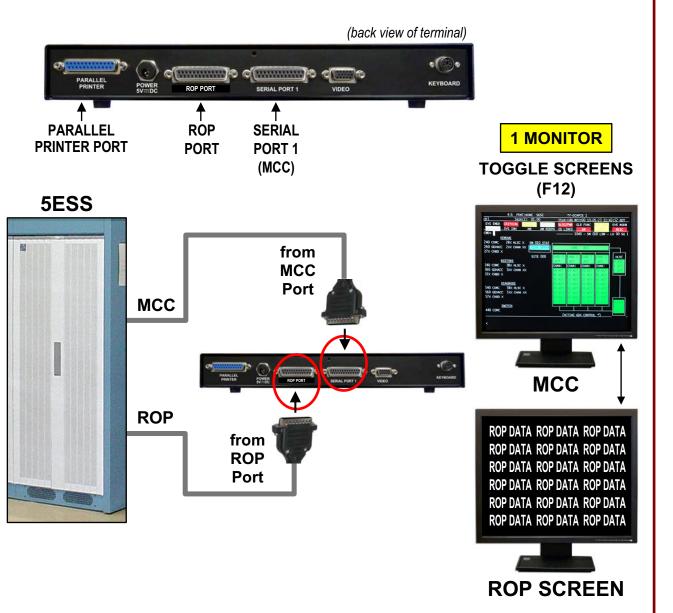

### **5ESS MCC / ROP Terminal**

### **Ordering Information:**

**5ESS MCC / ROP Terminal** 

AT&T PID #

ATT.200006843

includes: (1) 17" Flat Screen Monitor, (1) Keyboard,

(1) MCC Terminal Controller w/ ROP Glass Printer & Auto Baud Feature,

# **5ESS MCC / ROP Terminal**

- Toggle screens and have access to ALL the Read Only Printer data that would normally go to a printer