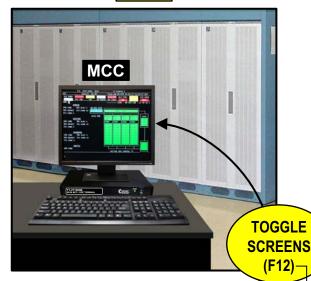

## TAG offers a New Feature on our 5ESS MCC Dumb Terminal. The "Glass Printer" Feature

# **5ESS MCC / ROP Terminal**

- Toggle screens and have access to ALL the Read Only Printer data that would normally go to a printer