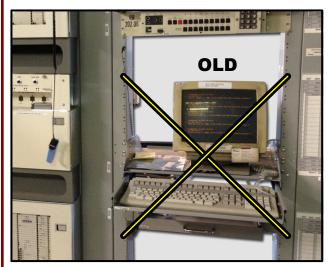

### New Replacement Dumb Terminals - Transport / DACS Equipment

## <u>NEW</u> TERMINAL WORKS ON Titan 5500, CS1, CS1L, DACS II, III, IV, Alcatel 1631 & HDSL

(Titan 5500 shown below)

# REMOVE & REPLACE OLD / BROKEN CRTs

AT&T PID # ATT.100087610





#### **SPECIFICATIONS**

- VT-100 COMPATIBLE
- SINGLE RS-232 INPUT
- PRINTER OUTPUT
- LOW POWER

#### **New Terminal Includes:**

- (1) 17" Flat Screen Monitor
- (1) Dumb Terminal Controller
- (1) Keyboard
- (1) Quick Guide
- (1) 400701, (DB25M Gender Changer)

#### **Ordering Information:**

**TT-VT100S** 

400705-XX\*

**TAG Replacement Dumb Terminal - Transport / DACS** 

includes: (1) 17" Flat Screen Monitor, (1) Keyboard, (1) DB25M Gender Changer, (1) Single Session Dumb Terminal Controller & (1) Quick Guide

DB25M to DB25M - Serial Cable, (XX') (optional - call for pricing)

\* Please specify length of cable when ordering - Ex: 400706-25 = 25'

150 Cooper Rd. (F-15) W. Berlin, NJ 08091

www.tagcords.com

Telephone: (856) 753-8585

Fax: (856) 768-7645

ATT.100087610

Telecom Assis