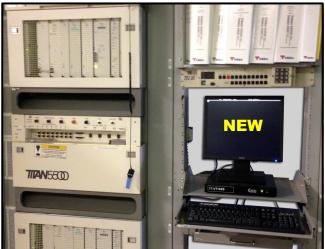

## <u>NEW</u> TERMINAL WORKS ON Titan 5500, CS1, CS1L, DACS II, III, IV, Alcatel 1631 & HDSL

(Titan 5500 shown below)

#### **New Terminal Includes:**

- (1) 17" Flat Screen Monitor
- (1) Dumb Terminal Controller
- (1) Keyboard
- (1) Quick Guide
- (1) 400701, (DB25M Gender Changer)

#### **Ordering Information:**

**TT-VT100S** 

400705-XX\*

**TAG Replacement Dumb Terminal - Transport / DACS** 

includes: (1) 17" Flat Screen Monitor, (1) Keyboard, (1) DB25M Gender Changer, (1) Single Session Dumb Terminal Controller & (1) Quick Guide