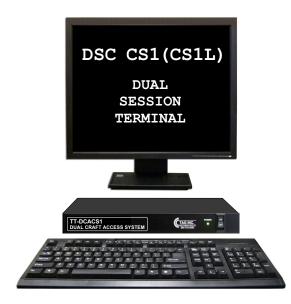

# **DSC CS1 (CS1L) Terminal Replacements - Dual Session**

#### TT-DCACS1

(1) 17" Flat Screen Monitor

- (1) Dumb Terminal Controller
- (1) Keyboard
- (1) Quick Guide
- (2) 400701 (DB25M Gender Changer)

# **Ordering Information:**

TT-DCACS1 Dual Craft Access System - DSC CS1 (CS1L)

**Call for Pricing** 

includes: (1) 17" Flat Screen Monitor, (1) Keyboard,

(1) Dumb Terminal Controller, (1) Quick Guide &

(2) PN # 400701 - DB25M Gender Changer