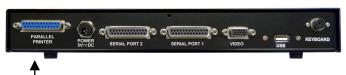

#### **SPECIFICATIONS**

- VT-100 COMPATIBLE
- DUAL RS-232 INPUTS
- PRINTER OUTPUT
- LOW POWER

### **Printer Port Type:**

\* if a Serial Port is needed, please order a Parallel to Serial Adapter (PN # TT-PSA)