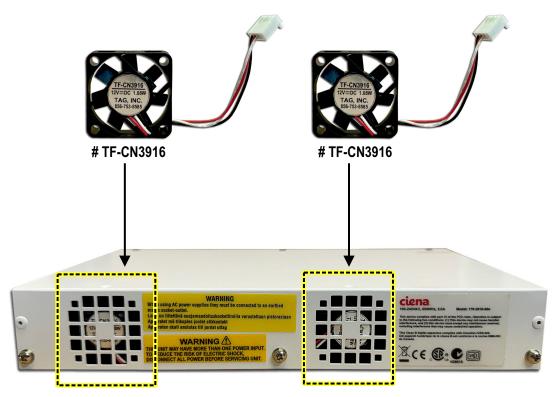

## PN # TF-CN3916-KIT

12 Volt (**40 x 40 x 10mm**) Fan Replacement Kit for **Ciena 3916, Model: 170-3916-904** 

(Kit includes (2) 12V Fans)

CIENA 3916 SERVICE DELIVERY SWITCH (fans only - use in existing module)

## **Ordering Information:**

(2 fans)

TF-CN3916-KIT 12V (40 x 40 x 10mm) Fan Replacement Kit for

Ciena 3916 Service Delivery Switch (includes (2) fans)

(fans only, use in existing Ciena 3916, Model: 170-3916-904)

TF-CN3916 (1) Individual 12V Replacement Fan for

(1 fan) Ciena 3916 Service Delivery Switch w/ 3 Wire Plug

(fan only, use in existing Ciena 3916, Model: 170-3916-904)

150 Cooper Rd. (F-15) W. Berlin, NJ 08091