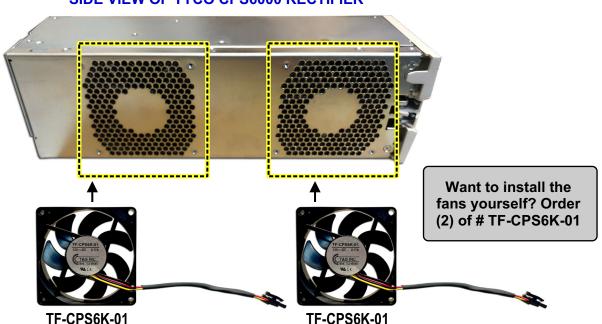

## SIDE VIEW OF TYCO CPS6000 RECTIFIER

## **Ordering Information:**

TRR-CPS6K-01 TAG Refurbishing -

Tyco CPS6000 Rectifier

(includes 2 year warranty)

BEFORE ORDERING, PLEASE CALL or EMAIL:

856-753-8585 custsvcs@tagcords.com

TF-CPS6K-01

(1) Individual 12V Fan for Tyco CPS6000 Rectifier (self install)